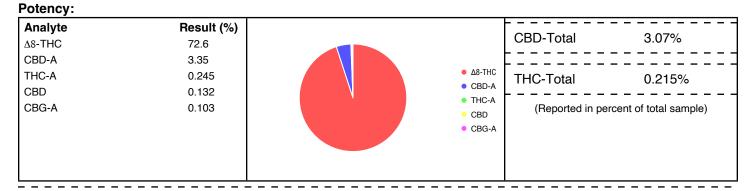

## **Sample Results**

| Potency                | Method: J AOAC 20                                                     | 015 V98-6 (mod | )♭ Units % | Batch: 2301072 | <b>Analyze:</b> 2/2/23 11:20:00 PM |
|------------------------|-----------------------------------------------------------------------|----------------|------------|----------------|------------------------------------|
| Analyte                | As Dry<br>Received we                                                 | , LOQ<br>ight  | Notes      |                |                                    |
| CBD                    | 0.132                                                                 | 0.0739         |            |                |                                    |
| CBD-A                  | 3.35                                                                  | 0.0739         |            |                | <ul><li>Δ8-THC</li></ul>           |
| CBD-Total              | 3.07                                                                  | 0.139          |            |                | • CBD-A                            |
| CBG                    | <loq< td=""><td>0.0739</td><td></td><td>,</td><td>• THC-A</td></loq<> | 0.0739         |            | ,              | • THC-A                            |
| CBG-A                  | 0.103                                                                 | 0.0739         |            |                | O CBD                              |
| CBG-Total              | <loq< td=""><td>0.138</td><td></td><td></td><td>O CBG-A</td></loq<>   | 0.138          |            |                | O CBG-A                            |
| CBN                    | <loq< td=""><td>0.0739</td><td></td><td></td><td></td></loq<>         | 0.0739         |            |                |                                    |
| $\Delta 10$ -THC-9R    | <loq< td=""><td>0.0739</td><td></td><td></td><td></td></loq<>         | 0.0739         |            |                |                                    |
| Δ10-THC-9S             | <loq< td=""><td>0.0739</td><td></td><td></td><td></td></loq<>         | 0.0739         |            |                |                                    |
| $\Delta 10$ -THC-Total | <loq< td=""><td>0.148</td><td></td><td></td><td></td></loq<>          | 0.148          |            |                |                                    |
| Δ8-THC                 | 72.6                                                                  | 0.739          |            |                |                                    |
| Δ9-THC                 | <loq< td=""><td>0.0739</td><td></td><td></td><td></td></loq<>         | 0.0739         |            |                |                                    |
| THC-A                  | 0.245                                                                 | 0.0739         |            |                |                                    |
| THC-Total              | 0.215                                                                 | 0.139          |            |                |                                    |
| Total Cannabinoids     | 76.4                                                                  |                |            |                |                                    |